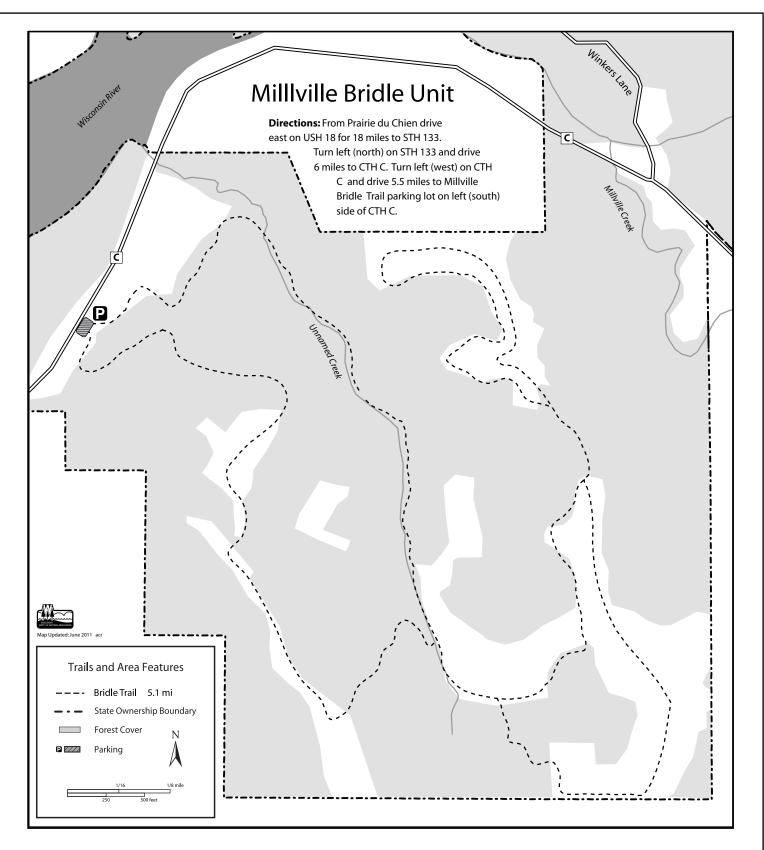

## TRAIL SAFETY

If you have questions about trail difficulty or safety concerns, please call the property manager at 608-935-1914. Be aware that trails vary in difficulty. Not all trails are surfaced. There may be steep climbs or descents. Use caution on steep bluffs and near cliffs. Stay well away from cliffs, which are not protected by barriers. Watch small children closely. Trail surfaces can become slippery when wet or covered by leaves or pine needles, or where there is loose gravel.

## **EMERGENCIES**

| Police and Fire       | 911            |
|-----------------------|----------------|
| Ambulance             | 911            |
| Hospital:             |                |
| Prairie du Chien      | 608-357-2000   |
| DNR Violation Hotline | 1-800-847-9367 |