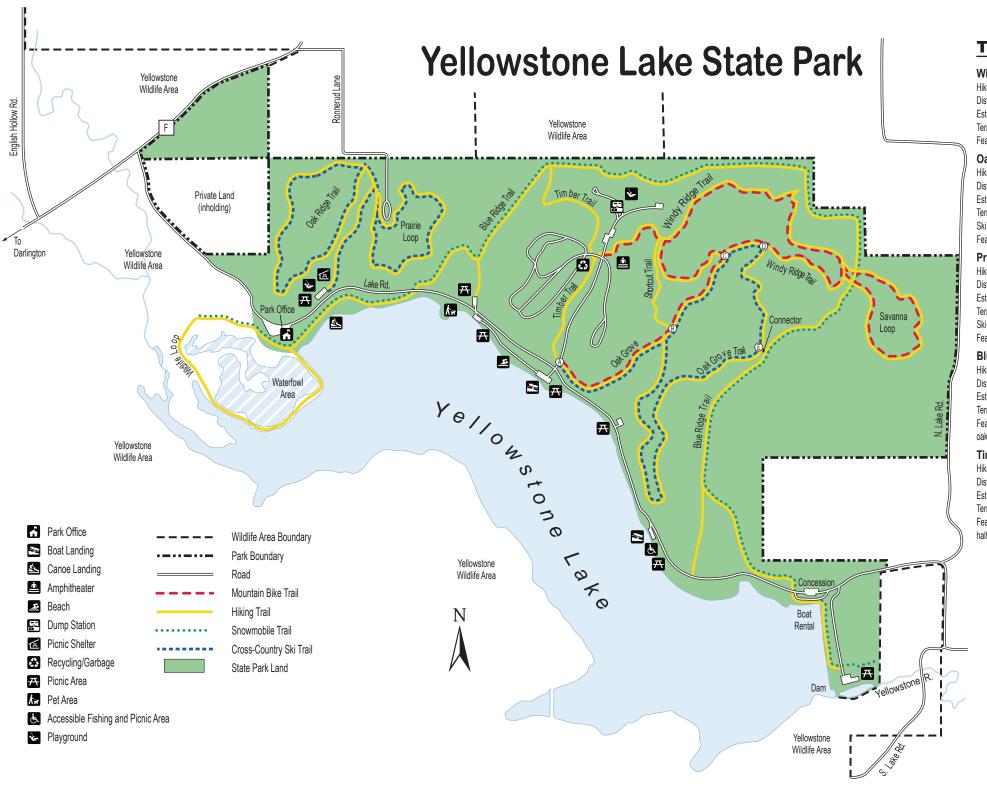

# **Trail Key**

## Wildlife Loop Trail

Hiking Trail
Distance: 1 mile
Est. Walking Time: 20 minutes
Terrain: Flat
Features: Wetlands & Lakeshore

## Oak Ridge Trail

Hiking & X-Country Skiing Trail
Distance: 1.3 mile
Est. walking Time: 35 minutes
Terrain: Rolling
Ski Rating: Easy
Features:Oak and Hickory woodland

## Prairie Loop Trail

Hiking & X-Country Skiing Trail
Distance: 0.8 mile
Est. walking time: 20 minutes
Terrain: Rolling
Ski rating: More Difficult
Features: Oak woodland & Prairie site

#### Blue Ridge Trail

Hiking & Snowmobiling Trail
Distance: 3.5 mile
Est. walking time: 11/2 hours
Terrain: Rolling
Features: Ridge top views, grasslands, pak woods and wetland

#### **Timber Trail**

Hiking Trail
Distance: 0.8 mile
Est. walking time: 30 minutes
Terrain: Rolling
Features: Campground is located at the halfway point.

## Oak Grove Trail

Distance: 2.1 mile
Est. Walking Time: 1 hour 15 minutes
Terrain: Rolling with some steep hills
Ski Rating: More difficult (with some
difficult. steep hills)

Features: Valley views, Old growth Burr Oak, Ridgetop views

(a) to (b) Hiking, Mountain Biking & X-Country Skiing
Distance: 0.4 mile

® to © Hiking, Mountain Bike & X-Country Skiing
Distance: 0.3 mile

©to © Hiking, Mountain Bike & X-Country Skiing
Distance: 0.1 mile

⊕ to ⊕ Hiking & X-Country Skiing Distance: 0.3 mile

© to ® Hiking & X-Country Skiing Distance: 1 mile

#### **Shortcut Trail**

Hiking Trail
Distance: 0.3 mile
Est. walking time: 10 minutes
Terrain: Rolling
Features: Oak woodland, connector
trail to Windy Ridge and Oak Grove
trails.

#### Windy Ridge Trail

Hiking & Mountain Bike Trail
Distance: 1.7 mile
Est. walking time: 1 hour
Terrain: Rolling with some steep hills
Features: Ridgetop views, Oak
woodland and Prairie/Grasslands.

### Savanna Loop Trail

Hiking and Mountain Bike Trail
Distance: 0.6 mile
Est. walking time: 30 minutes
Terrain: Rolling with some steep hills
Features: Oak woodland,
Praine/Grasslands