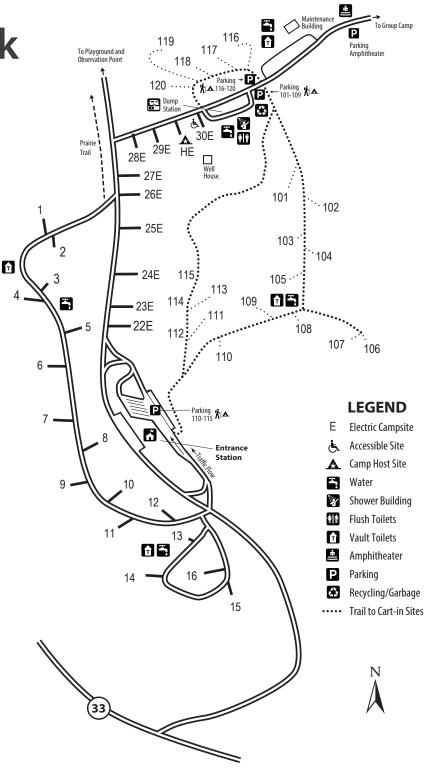

#### **UNIVERSAL SITES**

Sites sized to accommodate tents through large trailers: 3, 8, 10, 11, 12, 28, 29, 30

#### **INTERMEDIATE SITES**

Sites sized to accommodate tents through small trailers: 2, 5, 23, 24, 25, 26, 27

#### **TENT SITES**

Sites sized to accommodate tents and vans: 1, 4, 6, 7, 9, 13, 14, 15, 16, 22

### **CART-IN SITES (WALK-IN ONLY)**

Tent only, no vehicles at site or on path: 101–120

### **Registration Procedure:**

Register at Park Office before setting up.

All campsites are reservable..

Reservations for family campsites can be made by calling:

(888) WIPARKS — (888) 947-2757

Website: wiparks.net