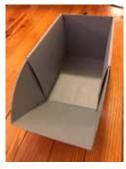

## Clamshell Base Assembly

1. Begin with the inside of 2. Lift to the box facing you; place the inward. two curves at the bottom.

2. Lift top flap and fold sides inward.

3. Fold right side up and over, ensure that side tab is underneath fold, lock into notch.

4. Repeat on left side. 5. Fold up ends with

5. Fold up ends with curved sides and insert into side pocket.

6. Insert tray in the bottom..

7. Place lid on the top.