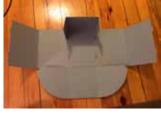

## Clamshell Base Assembly

1. Begin with the inside of 2. Lift to the box facing you; place the inward. two curves at the bottom.

2. Lift top flap and fold sides inward.

3. Fold right side up and over, ensure that side tab is underneath fold, lock into notch.