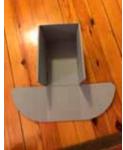

4. Repeat on left side. 5. Fold up ends with

5. Fold up ends with curved sides and insert into side pocket.

6. Insert tray in the bottom..

7. Place lid on the top.