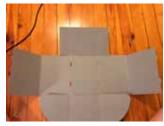

## **Assembly Instructions**

FAB966 FAB1012

1. Ships flat.

- 2. Raise sides.
- 3. Push in end flaps.

- 4. Raise ends.
- 5. Press into notches.