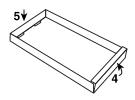

## **Assembly Instructions**

FAB966 FAB1012

1. Ships flat.

- 2. Raise sides.
- 3. Push in end flaps.

- 4. Raise ends.
- 5. Press into notches.