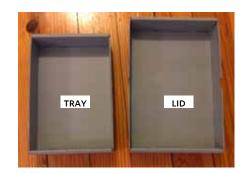

4. Repeat on left side. 5. Fold up ends with

5. Fold up ends with curved sides and insert into side pocket.

6. Insert tray in the bottom..

7. Place lid on the top.