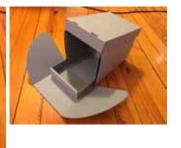

4. Repeat on left side. 5. Fold up ends with

5. Fold up ends with curved sides and insert into side pocket.

6. Insert tray in the bottom..

7. Place lid on the top.