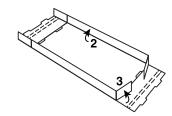

## **Assembly Instructions**

FAB966 FAB1012

1. Ships flat.

- 2. Raise sides.
- 3. Push in end flaps.

- 4. Raise ends.
- 5. Press into notches.