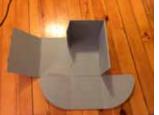

## Clamshell Base Assembly

1. Begin with the inside of 2. Lift to the box facing you; place the inward. two curves at the bottom.

2. Lift top flap and fold sides inward.

3. Fold right side up and over, ensure that side tab is underneath fold, lock into notch.

4. Repeat on left side. 5. Fold up ends with

5. Fold up ends with curved sides and insert into side pocket.

6. Insert tray in the bottom..

7. Place lid on the top.